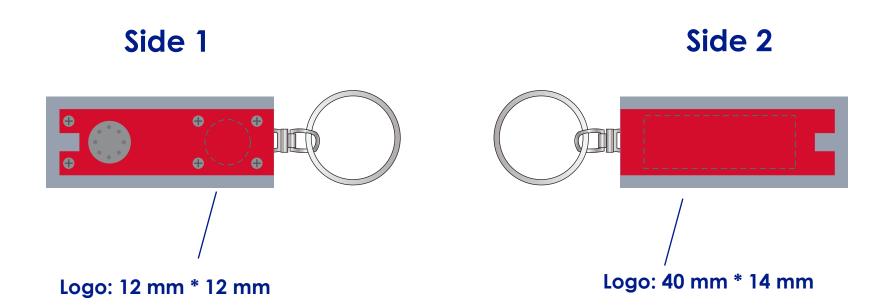

## **Product Colour**

Red

**UV Torch Keyring** 60\*24\*9 mm **Branding Method: Silk Print** 

## **Fitment**